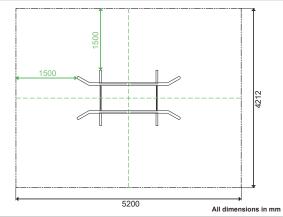

#### Equipment dimensions

Base area (LxW): 2200 mm x 1212 mm Total height: 1700 mm Height above ground surface: 800 mm

**Movement space** 5200 mm x 4212 mm x 2200 mm

Free height of fall 800 mm

**Conformity with standards** This equipment conforms to: EN 16630:2015

Availability of spare parts: Available

Foundation plan