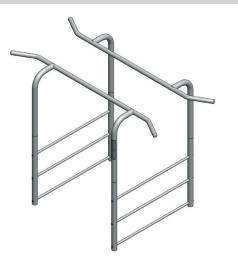

#### Equipment dimensions

Base area (LxW): 2200 mm x 1212 mm Total height: 1700 mm Height above ground surface: 800 mm

**Movement space** 5200 mm x 4212 mm x 2200 mm

Free height of fall 800 mm