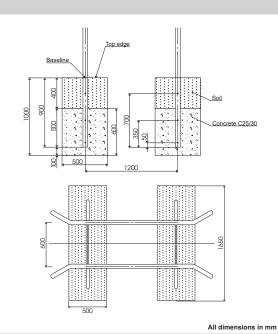

#### Equipment dimensions

Base area (LxW): 2200 mm x 1212 mm Total height: 1700 mm Height above ground surface: 800 mm

**Movement space** 5200 mm x 4212 mm x 2200 mm

Free height of fall 800 mm

**Conformity with standards** This equipment conforms to: EN 16630:2015

Availability of spare parts: Available

Foundation plan