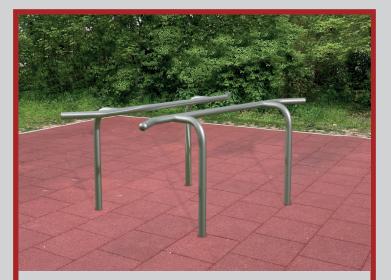

# Parallel Bars

Model Number JS-0205C

**User group** Body height greater than 140 cm

Maximum user weight: 120 kg

#### Main functions

Full body workout for muscle support, arm- and shoulder-muscles and, depending on trainingsvariant, exercises leg and stomach muscles as well. Stretching improves flexibility of muscles.